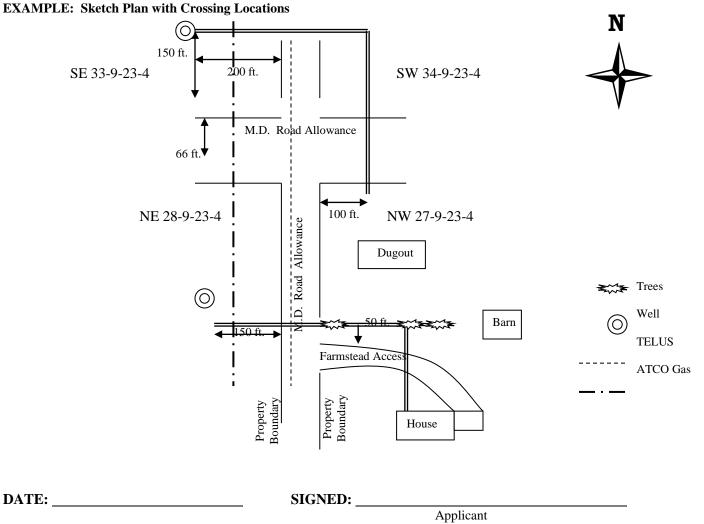

A sketch plan showing the entire utility route and identification of exact crossing location(s) by showing the distance from some physical point of reference must be attached. This will become Schedule "A" of the Crossing Agreement. Measurements in either metres or feet may be used, but please indicate which is being used. Show any existing utilities and developments. The example below illustrates what is expected on the sketch.